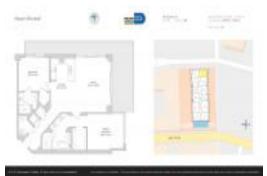

# Unit 1711 - Reach Brickell City Centre

1711 - 68 SE 6 St, Miami, FL, Miami-Dade 33131

### **Unit Information**

| MLS Number:<br>Status:<br>Size:<br>Bedrooms:<br>Full Bathrooms:<br>Half Bathrooms: | A11574631<br>Active<br>1,265 Sq ft.<br>2<br>2<br>1 |
|------------------------------------------------------------------------------------|----------------------------------------------------|
| Parking Spaces:<br>View:                                                           | 1 Space, Assigned Parking, Valet Parking           |
| List Price:                                                                        | \$1,199,000                                        |
| List PPSF:                                                                         | \$948                                              |
| Valuated Price:                                                                    | \$983,000                                          |
| Valuated PPSF:                                                                     | \$777                                              |