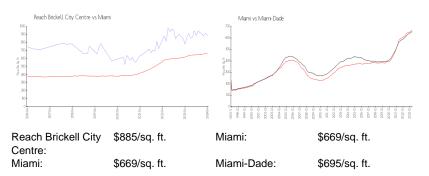

# **Market Information**

Reach Brickell City Centre

| Miami      | 4% |
|------------|----|
| Miami-Dade | 3% |