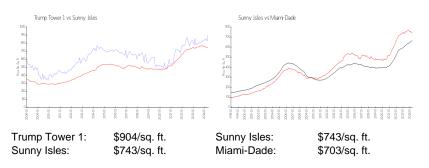

## **Market Information**

## **Inventory for Sale**

| Trump Tower 1 | 6% |
|---------------|----|
| Sunny Isles   | 5% |
| Miami-Dade    | 3% |

# Avg. Time to Close Over Last 12 Months

| Trump Tower 1 | 125 days |
|---------------|----------|
| Sunny Isles   | 115 days |
| Miami-Dade    | 81 days  |

100 ·

Trans etc.

Derry Brant,