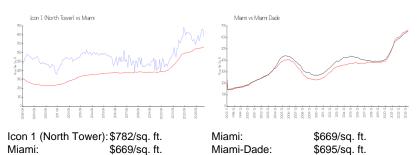

#### **Market Information**

### **Inventory for Sale**

| Icon 1 (North Tower) | 5% |
|----------------------|----|
| Miami                | 4% |
| Miami-Dade           | 3% |

# Avg. Time to Close Over Last 12 Months

| Icon 1 (North Tower) | 95 days |
|----------------------|---------|
| Miami                | 84 days |
| Miami-Dade           | 81 days |