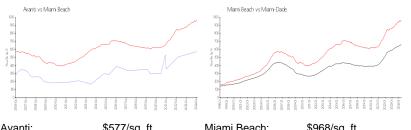

#### **Market Information**

| Avanti:      | \$577/sq. ft. | Miami Beach: | \$968/sq. ft. |
|--------------|---------------|--------------|---------------|
| Miami Beach: | \$968/sq. ft. | Miami-Dade:  | \$703/sq. ft. |