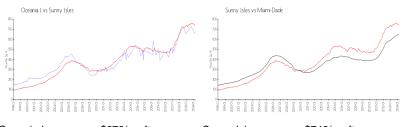

### **Market Information**

 Oceania I:
 \$678/sq. ft.
 Sunny Isles:
 \$746/sq. ft.

 Sunny Isles:
 \$746/sq. ft.
 Miami-Dade:
 \$695/sq. ft.

### **Inventory for Sale**

 Oceania I
 2%

 Sunny Isles
 5%

 Miami-Dade
 3%