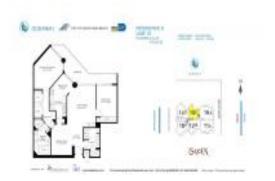

## Unit PH15A - Oceania I

PH15A - 16425 Collins Av, Sunny Isles, FL, Miami-Dade 33160

#### **Unit Information**

 MLS Number:
 A11575119

 Status:
 Active

 Size:
 1,460 Sq ft.

 Bedrooms:
 2

Full Bathrooms: 2

Half Bathrooms: Parking Spaces:

View:

 Rental Price:
 \$6,500

 List PPSF:
 \$4

 Valuated Price:
 \$1,114,000

 Valuated PPSF:
 \$763

The above valuated price is a baseline figure that does not take into account any specific renovation, upgrade, split, merge, or deterioration of the unit.