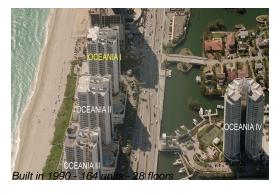

# **Building Information**

Number of units: 164
Number of active listings for rent: 4
Number of active listings for sale: 3
Building inventory for sale: 1%
Number of sales over the last 12 months: 3
Number of sales over the last 6 months: 1
Number of sales over the last 3 months: 1

## **Building Association Information**

Oceania I Condo Association (305) 354-2170