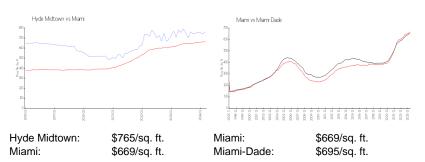

#### **Inventory for Sale**

| Hyde Midtown | 6% |
|--------------|----|
| Miami        | 4% |
| Miami-Dade   | 3% |

## Avg. Time to Close Over Last 12 Months

| Hyde Midtown | 113 days |
|--------------|----------|
| Miami        | 84 days  |
| Miami-Dade   | 81 days  |