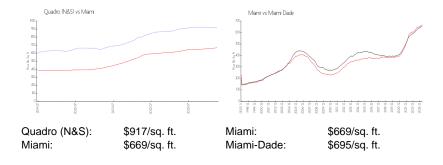

## **Market Information**

## **Inventory for Sale**

 Quadro (N&S)
 15%

 Miami
 4%

 Miami-Dade
 3%