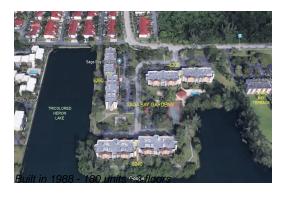

# **Building Information**

Number of units: 180
Number of active listings for rent: 0
Number of active listings for sale: 3
Building inventory for sale: 1%
Number of sales over the last 12 months: 10
Number of sales over the last 6 months: 3
Number of sales over the last 3 months: 3