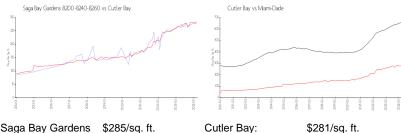

#### **Market Information**

Saga Bay Gardens \$285/sq. ft. 8200-8240-8260:

65/sq. it. Cutier L

Cutler Bay: \$281/sq. ft. Miami-Dade: \$695/sq. ft.