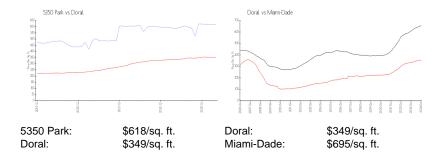

### **Inventory for Sale**

 5350 Park
 8%

 Doral
 2%

 Miami-Dade
 3%

## Avg. Time to Close Over Last 12 Months

 5350 Park
 98 days

 Doral
 48 days

 Miami-Dade
 81 days