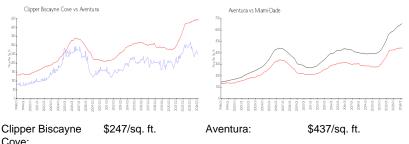

#### **Market Information**

| Cove.     |               |             |               |
|-----------|---------------|-------------|---------------|
| Aventura: | \$437/sq. ft. | Miami-Dade: | \$695/sq. ft. |