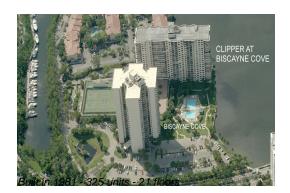

# Unit 1703 - Clipper Biscayne Cove

1703 - 18151 NE 31 Ct, Aventura, FL, Miami-Dade 33160

#### **Building Information**

| Number of units:                         | 325 |
|------------------------------------------|-----|
| Number of active listings for rent:      | 8   |
| Number of active listings for sale:      | 12  |
| Building inventory for sale:             | 3%  |
| Number of sales over the last 12 months: | 7   |
| Number of sales over the last 6 months:  | 4   |
| Number of sales over the last 3 months:  | 1   |