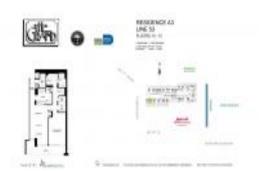

# Unit A-1553 - Grand

A-1553 - 1717 N Bayshore Dr, Miami, FL, Miami-Dade 33132

#### **Unit Information**

| MLS Number:<br>Status:<br>Size:<br>Bedrooms:<br>Full Bathrooms: | A11575786<br>Active<br>997 Sq ft.<br>1     |
|-----------------------------------------------------------------|--------------------------------------------|
| Half Bathrooms:<br>Parking Spaces:<br>View:                     | 1<br>1 Space,Covered Parking,Valet Parking |
| List Price:<br>List PPSF:<br>Valuated Price:<br>Valuated PPSF:  | \$430,000<br>\$431<br>\$377,000<br>\$378   |