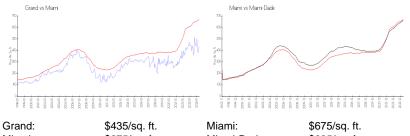

Number of sales over the last 12 months: | 31  |
| Number of sales over the last 6 months:  | 13  |
| Number of sales over the last 3 months:  | 6   |

## **Building Association Information**

Grand Condominium Association, Inc. (305) 374-2822 & (305) 374-8006

## **Recent Sales**

| Unit # | Size        | Closing Date | Sale Price | PPSF  |
|--------|-------------|--------------|------------|-------|
| B-4154 | 1,509 sq ft | May 2024     | \$600,000  | \$398 |
| A-3551 | 1,840 sq ft | May 2024     | \$825,000  | \$448 |
| A-1438 | 1,066 sq ft | May 2024     | \$410,000  | \$385 |
| A-3141 | 1,496 sq ft | May 2024     | \$650,000  | \$434 |
| A-3837 | 1,048 sq ft | Mar 2024     | \$450,000  | \$429 |
| A-2445 | 1,138 sq ft | Mar 2024     | \$410,000  | \$360 |

### **Market Information**



Miami: \$675/sq. ft. Miami-Dade: \$695/sq. ft.

#### **Inventory for Sale**

| Grand      | 3% |
|------------|----|
| Miami      | 4% |
| Miami-Dade | 3% |

## Avg. Time to Close Over Last 12 Months

Grand Miami Miami-Dade 87 days 83 days 81 days