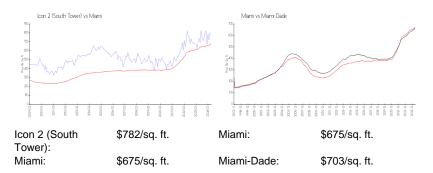

Information**

Icon Condominium Association Inc 305 371 1411 & 786.220.6880

http://www.iconbrickell.com/

#### **Recent Sales**

| Unit # | Size        | Closing Date | Sale Price  | PPSF    |
|--------|-------------|--------------|-------------|---------|
| 1401   | 1,870 sq ft | May 2024     | \$1,995,000 | \$1,067 |
| 2601   | 1,870 sq ft | May 2024     | \$1,900,000 | \$1,016 |
| 1701   | 1,870 sq ft | Apr 2024     | \$1,700,000 | \$909   |
| 603    | 1,518 sq ft | Apr 2024     | \$850,000   | \$560   |
| 3611   | 1,255 sq ft | Mar 2024     | \$865,000   | \$689   |
| 5102   | 1,654 sq ft | Mar 2024     | \$1,200,000 | \$726   |
| 3601   | 1,870 sq ft | Mar 2024     | \$1,845,000 | \$987   |
| 1407   | 984 sq ft   | Mar 2024     | \$650,000   | \$661   |

#### **Market Information**









| Icon 2 (South Tower) | 6% |
|----------------------|----|
| Miami                | 4% |
| Miami-Dade           | 3% |

## Avg. Time to Close Over Last 12 Months

| Icon 2 (South Tower) | 99 days |
|----------------------|---------|
| Miami                | 83 days |
| Miami-Dade           | 81 days |