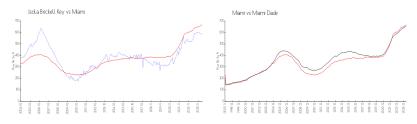

#### **Market Information**

 Isola Brickell Key:
 \$584/sq. ft.
 Miami:
 \$669/sq. ft.

 Miami:
 \$669/sq. ft.
 Miami-Dade:
 \$695/sq. ft.