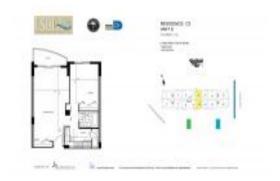

# Unit 1409 - Isola Brickell Key

1409 - 770 Claughton Island Dr, Miami, FL, Miami-Dade 33131

#### **Unit Information**

 MLS Number:
 A11576049

 Status:
 Active

 Size:
 735 Sq ft.

 Bedrooms:
 1

Full Bathrooms:
Half Bathrooms:

Parking Spaces: 1 Space, Additional Spaces Available, Valet

Parking