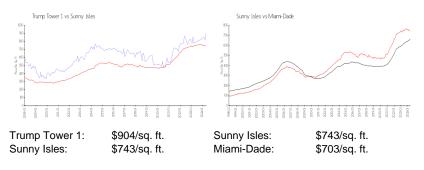

#### **Inventory for Sale**

| Trump Tower 1 | 6% |
|---------------|----|
| Sunny Isles   | 5% |
| Miami-Dade    | 3% |

## Avg. Time to Close Over Last 12 Months

| Trump Tower 1 | 125 days |
|---------------|----------|
| Sunny Isles   | 115 days |
| Miami-Dade    | 81 days  |

Dury (Irear)