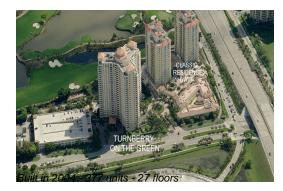

# Unit 1708 - Turnberry on the Green

1708 - 19501 W Country Club Dr, Aventura, FL, Miami-Dade 33180

#### **Building Information**

| 377 |
|-----|
| 24  |
| 11  |
| 2%  |
| 14  |
| 8   |
| 6   |
|     |