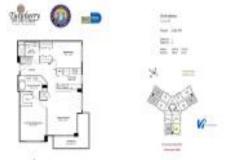

### **Unit Information**

| MLS Number:                                 | A11576197                             |
|---------------------------------------------|---------------------------------------|
| Status:                                     | Active                                |
| Size:                                       | 1,245 Sq ft.                          |
| Bedrooms:                                   | 2                                     |
| Full Bathrooms:                             | 2                                     |
| Half Bathrooms:<br>Parking Spaces:<br>View: | 1 Space,Covered Parking,Valet Parking |
| List Price:                                 | \$560,000                             |
| List PPSF:                                  | \$450                                 |
| Valuated Price:                             | \$527,000                             |
| Valuated PPSF:                              | \$423                                 |