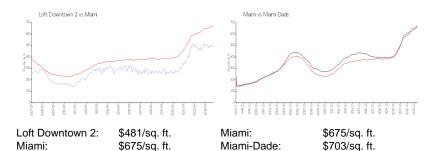

### **Inventory for Sale**

 Loft Downtown 2
 4%

 Miami
 4%

 Miami-Dade
 3%

### Avg. Time to Close Over Last 12 Months

Loft Downtown 268 daysMiami83 daysMiami-Dade81 days