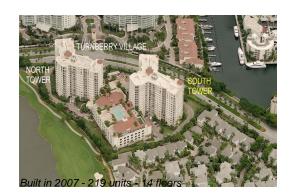

# Unit 314 - Turnberry Village South Tower

314 - 19900 E Country Club Dr, Aventura, FL, Miami-Dade 33180

### **Building Information**

| Number of units:                         | 219 |
|------------------------------------------|-----|
| Number of active listings for rent:      | 16  |
| Number of active listings for sale:      | 14  |
| Building inventory for sale:             | 6%  |
| Number of sales over the last 12 months: | 8   |
| Number of sales over the last 6 months:  | 3   |
| Number of sales over the last 3 months:  | 2   |