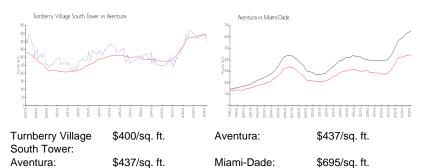

## **Market Information**

### **Inventory for Sale**

| Turnberry Village South Tower | 6% |
|-------------------------------|----|
| Aventura                      | 5% |
| Miami-Dade                    | 3% |

## Avg. Time to Close Over Last 12 Months

| Turnberry Village South Tower | 64 days |
|-------------------------------|---------|
| Aventura                      | 89 days |
| Miami-Dade                    | 81 days |