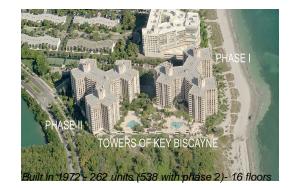

# Unit B807 - Towers of Key Biscayne 1

B807 - 1111 Crandon Blvd, Key Biscayne, FL, Miami-Dade 33149

## **Building Information**

| Number of units:                         | 263 |
|------------------------------------------|-----|
| Number of active listings for rent:      | 8   |
| Number of active listings for sale:      | 2   |
| Building inventory for sale:             | 0%  |
| Number of sales over the last 12 months: | 15  |
| Number of sales over the last 6 months:  | 5   |
| Number of sales over the last 3 months:  | 1   |
|                                          |     |