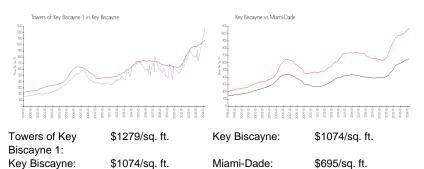

ice is a baseline figure that does not take into account any specific renovation, upgrade, split, merge, or deterioration of the unit.

## **Building Information**

| Number of units:                         | 263 |
|------------------------------------------|-----|
| Number of active listings for rent:      | 8   |
| Number of active listings for sale:      | 2   |
| Building inventory for sale:             | 0%  |
| Number of sales over the last 12 months: | 15  |
| Number of sales over the last 6 months:  | 5   |
| Number of sales over the last 3 months:  | 1   |
|                                          |     |

#### **Building Association Information**

The Towers of Key Biscayne Condominium Association (305) 361-9114

http://www.tkbonline.com/contact-us

### **Market Information**



σταγπο. φτο*ι* <del>4</del>/3q. π.

## **Inventory for Sale**

| Towers of Key Biscayne 1 | 1% |
|--------------------------|----|
| Key Biscayne             | 2% |
| Miami-Dade               | 3% |

## Avg. Time to Close Over Last 12 Months

| Towers of Key Biscayne 1 | 67 days |
|--------------------------|---------|
| Key Biscayne             | 97 days |
| Miami-Dade               | 81 days |