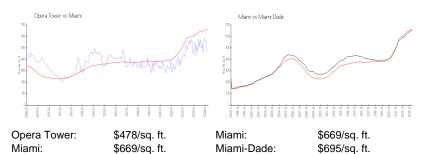

## **Unit Information**

| MLS Number:<br>Status:<br>Size:<br>Bedrooms:<br>Full Bathrooms:<br>Half Bathrooms:<br>Parking Spaces:<br>View: | A11576892<br>Active<br>1,048 Sq ft.<br>2<br>2 |
|----------------------------------------------------------------------------------------------------------------|-----------------------------------------------|
| Rental Price:                                                                                                  | \$3,950                                       |
| List PPSF:                                                                                                     | \$4                                           |
| Valuated Price:                                                                                                | \$495,000                                     |
| Valuated PPSF:                                                                                                 | \$472                                         |

The above valuated price is a baseline figure that does not take into account any specific renovation, upgrade, split, merge, or deterioration of the unit.