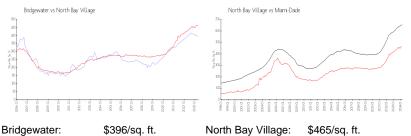

#### **Market Information**

| Dhuyewater. 5390/Sq. it.         | North Day Village. | φ400/sq. π.   |
|----------------------------------|--------------------|---------------|
| North Bay Village: \$465/sq. ft. | Miami-Dade:        | \$695/sq. ft. |