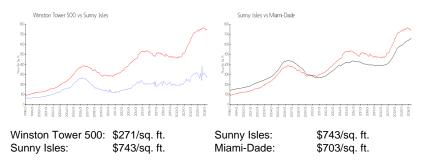

#### **Inventory for Sale**

| Winston Tower 500 | 3% |
|-------------------|----|
| Sunny Isles       | 5% |
| Miami-Dade        | 3% |

Avg. Time to Close Over Last 12 Months

Winston Tower 500 Sunny Isles Miami-Dade 117 days 115 days 81 days