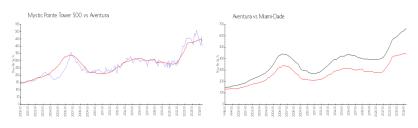

### **Market Information**

Mystic Pointe Tower \$400/sq. ft.

Aventura:

\$438/sq. ft. \$703/sq. ft.

500:

Aventura:

\$438/sq. ft.

Miami-Dade:

Inventory for Sale

Mystic Pointe Tower 5003%Aventura5%Miami-Dade3%

# Avg. Time to Close Over Last 12 Months

Mystic Pointe Tower 500 108 days Aventura 89 days Miami-Dade 81 days