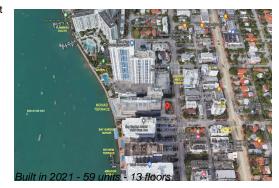

## **Building Information**

Number of units: 59 Number of active listings for rent: 0 Number of active listings for sale: 2 Building inventory for sale: 3% Number of sales over the last 12 months: Number of sales over the last 6 months: Number of sales over the last 3 months: