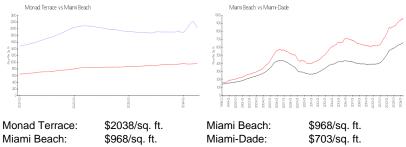

#### **Market Information**

#### **Inventory for Sale**

Monad Terrace3%Miami Beach4%Miami-Dade3%

# Avg. Time to Close Over Last 12 Months

Monad Terrace108 daysMiami Beach97 daysMiami-Dade81 days