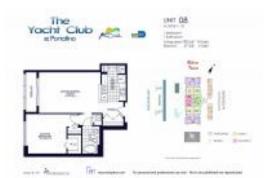

### **Unit Information**

MLS Number: Status: Size: Bedrooms: Full Bathrooms: Half Bathrooms: Parking Spaces:

View: List Price: List PPSF: Valuated Price: Valuated PPSF: A11584145 Active 780 Sq ft. 1

2 Or More Spaces, Assigned Parking, Valet Parking

\$925,000 \$1,186 \$862,000 \$1,105

The above valuated price is a baseline figure that does not take into account any specific renovation, upgrade, split, merge, or deterioration of the unit.