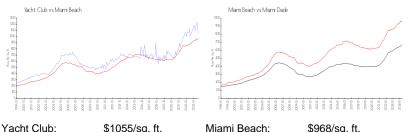

#### **Market Information**

ft.

| Yacht Club:  | \$1055/sq. ft. | Miami Beach: | <b>\$968/sq.</b> 1 |
|--------------|----------------|--------------|--------------------|
| Miami Beach: | \$968/sq. ft.  | Miami-Dade:  | \$703/sq. 1        |