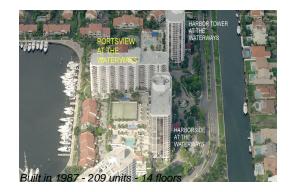

# **Building Information**

| Number of units:                         | 209 |
|------------------------------------------|-----|
| Number of active listings for rent:      | 3   |
| Number of active listings for sale:      | 8   |
| Building inventory for sale:             | 3%  |
| Number of sales over the last 12 months: | 7   |
| Number of sales over the last 6 months:  | 4   |
| Number of sales over the last 3 months:  | 3   |