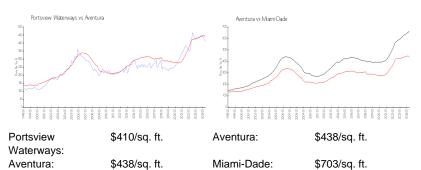

# **Market Information**

| Portsview Waterways | 4% |
|---------------------|----|
| Aventura            | 5% |
| Miami-Dade          | 3% |