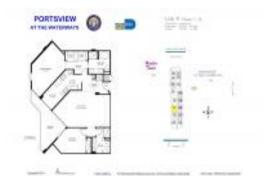

# **Unit Information**

| MLS Number:<br>Status:<br>Size:<br>Bedrooms:<br>Full Bathrooms:<br>Half Bathrooms:<br>Parking Spaces:<br>View: | A11584211<br>Active<br>1,187 Sq ft.<br>2<br>2 |
|----------------------------------------------------------------------------------------------------------------|-----------------------------------------------|
| Rental Price:                                                                                                  | \$3,700                                       |
| List PPSF:                                                                                                     | \$3                                           |
| Valuated Price:                                                                                                | \$470,000                                     |
| Valuated PPSF:                                                                                                 | \$396                                         |