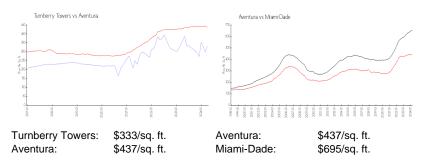

## **Market Information**

#### **Inventory for Sale**

| Turnberry Towers | 6% |
|------------------|----|
| Aventura         | 5% |
| Miami-Dade       | 3% |

## Avg. Time to Close Over Last 12 Months

| Turnberry Towers | 140 days |
|------------------|----------|
| Aventura         | 89 days  |
| Miami-Dade       | 81 days  |