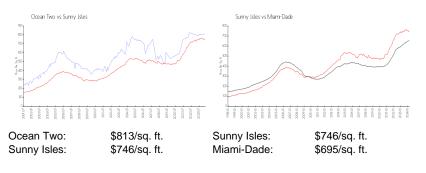

# **Market Information**

## **Inventory for Sale**

| Ocean Two   | 2% |
|-------------|----|
| Sunny Isles | 5% |
| Miami-Dade  | 3% |

# Avg. Time to Close Over Last 12 Months

| Ocean Two   | 133 days |
|-------------|----------|
| Sunny Isles | 114 days |
| Miami-Dade  | 81 days  |