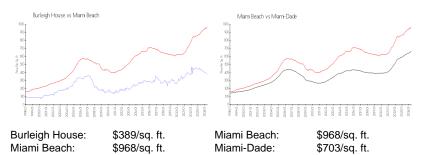

### **Market Information**

| Burleigh House | 1% |
|----------------|----|
| Miami Beach    | 4% |
| Miami-Dade     | 3% |
|                |    |