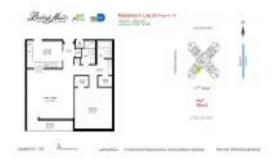

# Unit 1024 - Burleigh House

1024 - 7135 Collins Av, Miami Beach, FL, Miami-Dade 33141

### **Unit Information**

| MLS Number:<br>Status:<br>Size:<br>Bedrooms:<br>Full Bathrooms:<br>Half Bathrooms:<br>Parking Spaces:<br>View: | F10417083<br>Active<br>912 Sq ft.<br>1<br>2<br>0<br>1 Space |
|----------------------------------------------------------------------------------------------------------------|-------------------------------------------------------------|
| Rental Price:                                                                                                  | \$2,750                                                     |
| List PPSF:                                                                                                     | \$3                                                         |
| Valuated Price:                                                                                                | \$328,000                                                   |
| Valuated PPSF:                                                                                                 | \$360                                                       |