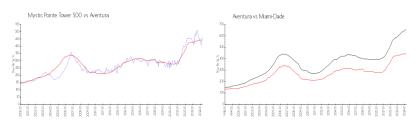

#### **Market Information**

Mystic Pointe Tower \$464/sq. ft.

500:

Aventura: \$437/sq. ft.

Aventura:

\$437/sq. ft.

Miami-Dade: \$695/sq. ft.