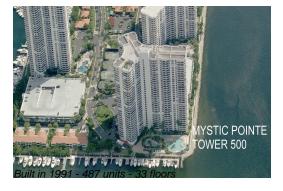

# Unit 2708 - Mystic Pointe Tower 500

2708 - 3530 Mystic Pointe Dr, Aventura, FL, Miami-Dade 33180

#### **Building Information**

Number of units: 483
Number of active listings for rent: 11
Number of active listings for sale: 16
Building inventory for sale: 3%
Number of sales over the last 12 months: 16
Number of sales over the last 6 months: 6
Number of sales over the last 3 months: 2