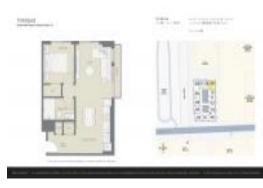

# Unit 2209 - Yotelpad

2209 - 227 NE 2 St, downtown, FL, Miami-Dade 33132

### **Unit Information**

| MLS Number:     | F10431897                   |
|-----------------|-----------------------------|
| Status:         | Active                      |
| Size:           | 549 Sq ft.                  |
| Bedrooms:       | 1                           |
| Full Bathrooms: | 1                           |
| Half Bathrooms: | 0                           |
| Parking Spaces: | 1 Space                     |
| View:           | Bay, Other View, Water View |
| List Price:     | \$480,000                   |
| List PPSF:      | \$874                       |
| Valuated Price: | \$490,000                   |
| Valuated PPSF:  | \$893                       |