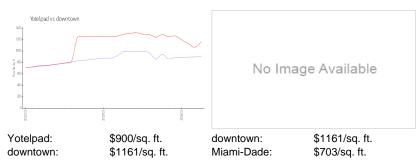

#### **Market Information**

#### **Inventory for Sale**

| Yotelpad   | 13% |
|------------|-----|
| downtown   | 9%  |
| Miami-Dade | 3%  |