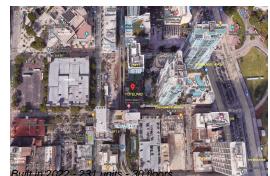

# Unit 2209 - Yotelpad

2209 - 227 NE 2 St, downtown, FL, Miami-Dade 33132

#### **Building Information**

| Number of units:                         | 231 |
|------------------------------------------|-----|
| Number of active listings for rent:      | 0   |
| Number of active listings for sale:      | 29  |
| Building inventory for sale:             | 12% |
| Number of sales over the last 12 months: | 18  |
| Number of sales over the last 6 months:  | 8   |
| Number of sales over the last 3 months:  | 3   |