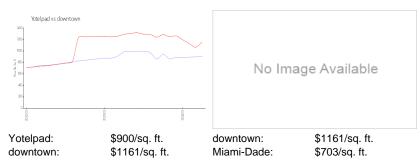

#### **Market Information**

#### **Inventory for Sale**

| Yotelpad   | 13% |
|------------|-----|
| downtown   | 9%  |
| Miami-Dade | 3%  |

## Avg. Time to Close Over Last 12 Months

| Yotelpad   | 98 days |
|------------|---------|
| downtown   | 96 days |
| Miami-Dade | 81 days |