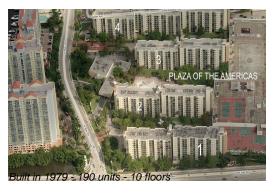

### Unit 221 - Plaza of the Americas 1

221 - 16909 N Bay Rd, Sunny Isles, FL, Miami-Dade 33160

# **Building Information**

Number of units: 190
Number of active listings for rent: 9
Number of active listings for sale: 9
Building inventory for sale: 4%
Number of sales over the last 12 months: 2
Number of sales over the last 6 months: 1
Number of sales over the last 3 months: 1