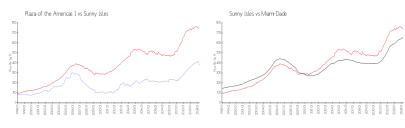

#### **Market Information**

Plaza of the \$377/sq. ft. Sunny Isles: \$746/sq. ft.

Americas 1:

Sunny Isles: \$746/sq. ft. Miami-Dade: \$695/sq. ft.