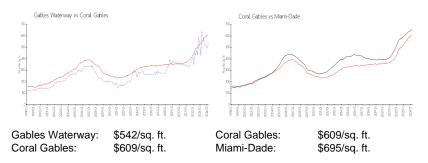

#### **Inventory for Sale**

| Gables Waterway | 5% |
|-----------------|----|
| Coral Gables    | 2% |
| Miami-Dade      | 3% |

GABLES WATERWAY

UNE 21 NORE - UAR