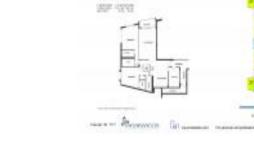

## **Unit Information**

| MLS Number:                          | RX-10973518  |
|--------------------------------------|--------------|
| Status:                              | Active       |
| Size:                                | 1,510 Sq ft. |
| Bedrooms:                            | 2            |
| Full Bathrooms:                      | 2            |
| Half Bathrooms:                      | 1            |
| Parking Spaces:<br>View <sup>-</sup> | Assigned     |
| List Price:                          | \$895,000    |
| List PPSF:                           | \$593        |
| Valuated Price:                      | \$877,000    |
| Valuated PPSF:                       | \$581        |