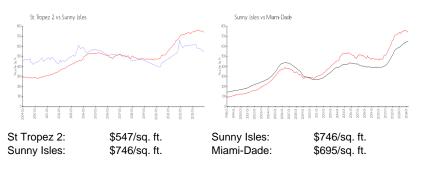

#### **Market Information**

#### **Inventory for Sale**

| St Tropez 2 | 9% |
|-------------|----|
| Sunny Isles | 5% |
| Miami-Dade  | 3% |

## Avg. Time to Close Over Last 12 Months

| St Tropez 2 | 105 days |
|-------------|----------|
| Sunny Isles | 114 days |
| Miami-Dade  | 81 days  |