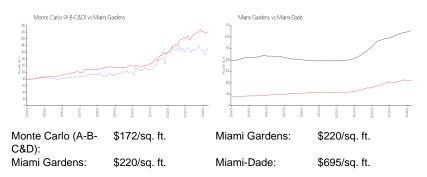

### **Inventory for Sale**

| Monte Carlo (A-B-C&D) | 9% |
|-----------------------|----|
| Miami Gardens         | 4% |
| Miami-Dade            | 3% |

# Avg. Time to Close Over Last 12 Months

| Monte Carlo (A-B-C&D) | 56 days |
|-----------------------|---------|
| Miami Gardens         | 61 days |
| Miami-Dade            | 81 days |