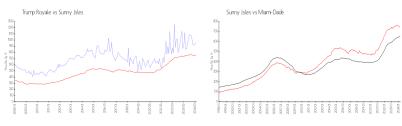

#### **Market Information**

Trump Royale: \$955/sq. ft. Sunny Isles: \$746/sq. ft. Sunny Isles: \$746/sq. ft. Miami-Dade: \$695/sq. ft.

## **Inventory for Sale**

Trump Royale 6% Sunny Isles 5% Miami-Dade 3%

## Avg. Time to Close Over Last 12 Months

Trump Royale 177 days
Sunny Isles 114 days
Miami-Dade 81 days