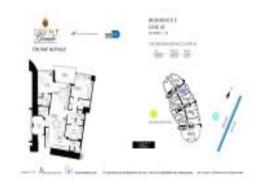

# **Unit 1002 - Trump Royale**

1002 - 18201 Collins Av, Sunny Isles, FL, Miami-Dade 33160

### **Unit Information**

MLS Number: RX-10980529 Status: Active Size: 1,499 Sq ft.

Bedrooms: 2 Full Bathrooms: 2 Half Bathrooms: 1

Parking Spaces: Valet Parking Only

 View:
 Ocean

 Rental Price:
 \$7,500

 List PPSF:
 \$5