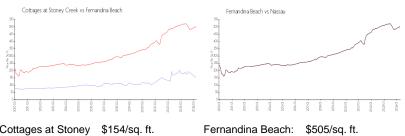

### **Market Information**

Cottages at Stoney \$154/sq. ft. Creek:

Fernandina Beach: \$505/sq. ft. Nassau: \$561/sq. ft.