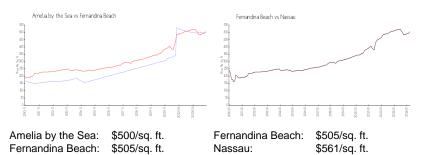

### **Market Information**

| Amelia by the Sea | 1% |
|-------------------|----|
| Fernandina Beach  | 1% |
| Nassau            | 1% |