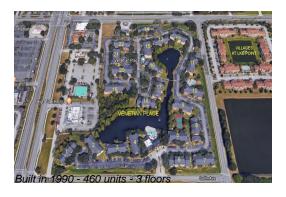

# Unit 413 - Venetian Place

413 - 4504-4658 Commander Dr, Orlando, FL, Orange 32822

### **Building Information**

Number of units: 460
Number of active listings for rent: 0
Number of active listings for sale: 6
Building inventory for sale: 1%
Number of sales over the last 12 months: 14
Number of sales over the last 6 months: 2
Number of sales over the last 3 months: 0

### **Building Association Information**

Venetian Place 5749 Gatlin Ave Orlando, FL 32822 Phone number (407) 384-6448

http://www.venetian-hoa.com/vp/home.asp