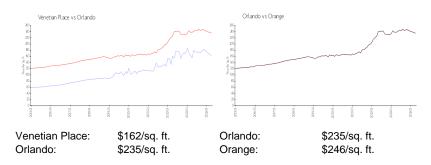

 Rental Price:
 \$1,375

 List PPSF:
 \$2

 Valuated Price:
 \$118,000

 Valuated PPSF:
 \$161

The above valuated price is a baseline figure that does not take into account any specific renovation, upgrade, split, merge, or deterioration of the unit.

### **Inventory for Sale**

Venetian Place 1% Orlando 2% Orange 2%

#### Avg. Time to Close Over Last 12 Months

Venetian Place 44 days Orlando 42 days Orange 42 days