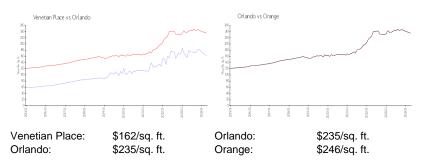

#### **Unit Information**

| MLS Number:<br>Status:<br>Size:<br>Bedrooms:<br>Full Bathrooms:<br>Half Bathrooms:<br>Parking Spaces:<br>View: | O6156111<br>ACTIVE<br>1,054 Sq ft.<br>2<br>0 |
|----------------------------------------------------------------------------------------------------------------|----------------------------------------------|
| Rental Price:                                                                                                  | \$1,500                                      |
| List PPSF:                                                                                                     | \$1                                          |
| Valuated Price:                                                                                                | \$171,000                                    |
| Valuated PPSF:                                                                                                 | \$162                                        |

The above valuated price is a baseline figure that does not take into account any specific renovation, upgrade, split, merge, or deterioration of the unit.