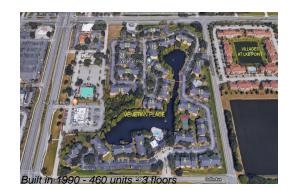

# Unit 1028 - Venetian Place

1028 - 4504-4658 Commander Dr, Orlando, FL, Orange 32822

#### **Building Information**

| Number of units:                         | 460 |
|------------------------------------------|-----|
| Number of active listings for rent:      | 0   |
| Number of active listings for sale:      | 6   |
| Building inventory for sale:             | 1%  |
| Number of sales over the last 12 months: | 14  |
| Number of sales over the last 6 months:  | 2   |
| Number of sales over the last 3 months:  | 0   |