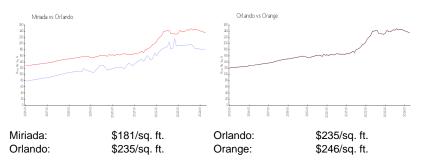

#### **Inventory for Sale**

| Miriada | 2% |
|---------|----|
| Orlando | 2% |
| Orange  | 2% |

### Avg. Time to Close Over Last 12 Months

| Miriada | 36 days |
|---------|---------|
| Orlando | 42 days |
| Orange  | 42 days |