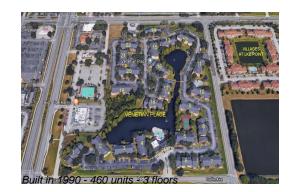

#### **Building Information**

| Number of units:                         | 460 |
|------------------------------------------|-----|
| Number of active listings for rent:      | 0   |
| Number of active listings for sale:      | 6   |
| Building inventory for sale:             | 1%  |
| Number of sales over the last 12 months: | 14  |
| Number of sales over the last 6 months:  | 2   |
| Number of sales over the last 3 months:  | 0   |