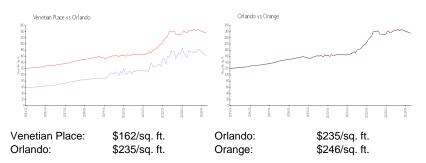

The above valuated price is a baseline figure that does not take into account any specific renovation, upgrade, split, merge, or deterioration of the unit.