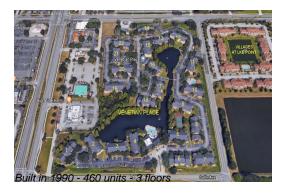

# **Unit 1226 - Venetian Place**

1226 - 4504-4658 Commander Dr, Orlando, FL, Orange 32822

## **Building Information**

Number of units: 460
Number of active listings for rent: 0
Number of active listings for sale: 6
Building inventory for sale: 1%
Number of sales over the last 12 months: 14
Number of sales over the last 6 months: 2
Number of sales over the last 3 months: 0