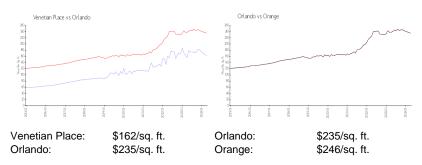

 Rental Price:
 \$1,350

 List PPSF:
 \$2

 Valuated Price:
 \$120,000

 Valuated PPSF:
 \$163

The above valuated price is a baseline figure that does not take into account any specific renovation, upgrade, split, merge, or deterioration of the unit.

## **Inventory for Sale**

Venetian Place 1% Orlando 2% Orange 2%

#### Avg. Time to Close Over Last 12 Months

Venetian Place 44 days Orlando 42 days Orange 42 days