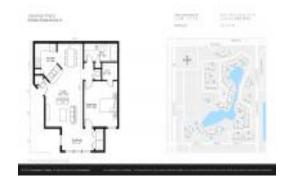

#### **Unit Information**

 MLS Number:
 O6164331

 Status:
 ACTIVE

 Size:
 735 Sq ft.

 Bedrooms:
 1

Full Bathrooms: 1
Half Bathrooms: 0

Parking Spaces:

View: