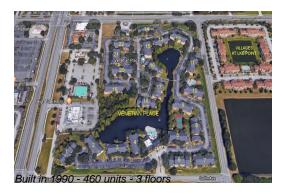

## **Building Information**

Number of units: 460
Number of active listings for rent: 0
Number of active listings for sale: 6
Building inventory for sale: 1%
Number of sales over the last 12 months: 14
Number of sales over the last 6 months: 2
Number of sales over the last 3 months: 0

### **Building Association Information**

Venetian Place 5749 Gatlin Ave Orlando, FL 32822 Phone number (407) 384-6448

http://www.venetian-hoa.com/vp/home.asp