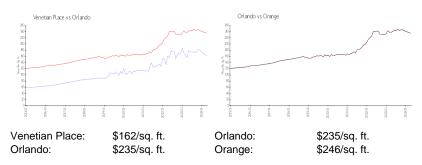

### **Inventory for Sale**

Venetian Place 1% Orlando 2% Orange 2%

#### Avg. Time to Close Over Last 12 Months

Venetian Place 44 days Orlando 45 days Orange 45 days