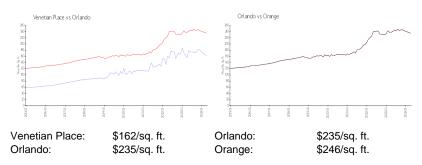

### **Inventory for Sale**

Venetian Place 1% Orlando 2% Orange 2%

# Avg. Time to Close Over Last 12 Months

Venetian Place 44 days Orlando 42 days Orange 42 days