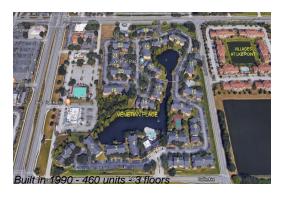

## **Building Information**

Number of units: 460
Number of active listings for rent: 0
Number of active listings for sale: 6
Building inventory for sale: 1%
Number of sales over the last 12 months: 14
Number of sales over the last 6 months: 2
Number of sales over the last 3 months: 0

### **Building Association Information**

Venetian Place 5749 Gatlin Ave Orlando, FL 32822 Phone number (407) 384-6448

http://www.venetian-hoa.com/vp/home.asp