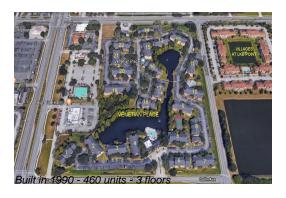

### **Building Information**

Number of units: 460
Number of active listings for rent: 0
Number of active listings for sale: 6
Building inventory for sale: 1%
Number of sales over the last 12 months: 14
Number of sales over the last 6 months: 2
Number of sales over the last 3 months: 0

### **Building Association Information**

Venetian Place 5749 Gatlin Ave Orlando, FL 32822 Phone number (407) 384-6448

http://www.venetian-hoa.com/vp/home.asp