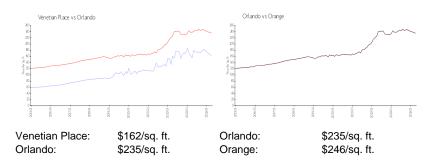

 List PPSF:
 \$2

 Valuated Price:
 \$170,000

 Valuated PPSF:
 \$161

The above valuated price is a baseline figure that does not take into account any specific renovation, upgrade, split, merge, or deterioration of the unit.