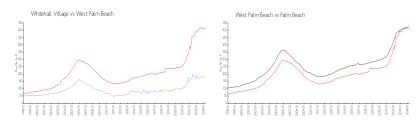

#### **Market Information**

Whitehall Village: \$167/sq. ft. West Palm Beach: \$511/sq. ft. West Palm Beach: \$475/sq. ft. Palm Beach: \$475/sq. ft.