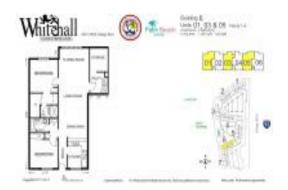

# Unit 6 - 203 - Whitehall Village

6 - 203 - 2401-3525 Village Blvd, West Palm Beach, FL, Palm Beach 33409

#### **Unit Information**

 MLS Number:
 A11482349

 Status:
 Active

 Size:
 1,385 Sq ft.

Bedrooms: 2 Full Bathrooms: 2 Half Bathrooms:

Parking Spaces: 1 Space

View: Garden View, Pool Area View

 Rental Price:
 \$2,200