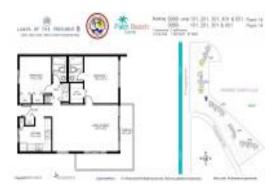

# Unit 3050 PRESIDENTIAL WAY APT 101 -Lands of the President 8

3050 PRESIDENTIAL WAY APT 101 - 2500 Presidential Wy, West Palm Beach, FL, Palm Beach 33401

2

A11500009 Active 1,046 Sq ft. 2 Detached, Guest Parking, Not Assigned Garden View

\$2,450 \$2 \$227,000 \$217

The above valuated price is a baseline figure that does not take into account any specific renovation, upgrade, split, merge, or deterioration of the unit.