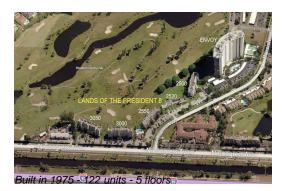

### **Building Information**

| Number of units:                         | 122 |
|------------------------------------------|-----|
| Number of active listings for rent:      | 1   |
| Number of active listings for sale:      | 5   |
| Building inventory for sale:             | 4%  |
| Number of sales over the last 12 months: | 8   |
| Number of sales over the last 6 months:  | 3   |
| Number of sales over the last 3 months:  | 2   |
|                                          |     |