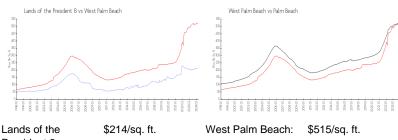

## **Market Information**

| Lanus or the     | φz 14/5q. π.  |
|------------------|---------------|
| President 8:     |               |
| West Palm Beach: | \$515/sq. ft. |

Palm Beach:

\$476/sq. ft.

**Inventory for Sale** 