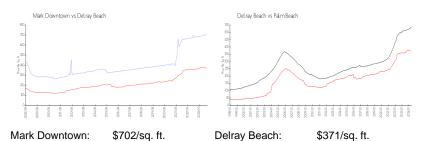

 View:
 \$825,000

 List Price:
 \$762

 Valuated Price:
 \$784,000

 Valuated PPSF:
 \$724

The above valuated price is a baseline figure that does not take into account any specific renovation, upgrade, split, merge, or deterioration of the unit.

## **Market Information**

Palm Beach:

\$476/sq. ft.

### Avg. Time to Close Over Last 12 Months

\$371/sq. ft.

Mark Downtown 44 days Delray Beach 54 days Palm Beach 57 days