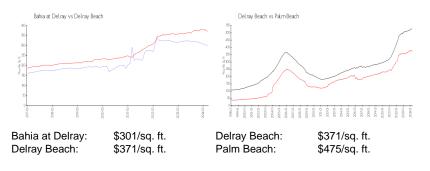

#### **Market Information**

#### **Inventory for Sale**

| Bahia at Delray | 4% |
|-----------------|----|
| Delray Beach    | 3% |
| Palm Beach      | 3% |

### Avg. Time to Close Over Last 12 Months

| Bahia at Delray | 46 days |
|-----------------|---------|
| Delray Beach    | 54 days |
| Palm Beach      | 56 days |